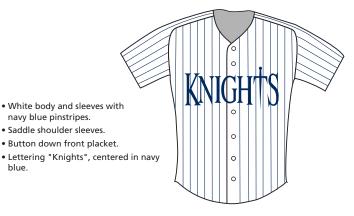

| c 100              | m 64 | y 00 | k 60 | RA-2387       |
| Charlotte Knights Dark Green Green | PANTONE 3308       | c 100              | m 00 | y 60 | k 72 | RA-2734       |
| Charlotte Knights Gray Cap         | PANTONE 429        | c 03               | m 00 | y 00 | k 32 | RA-2592       |

In lieu of the Logo Colors shown, you may use the Club Colors or the PANTONE® Colors listed above. The colors shown on this page have not been evaluated by Pantone, Inc. for accuracy and may not match the PANTONE Color Standards. Consult current PANTONE Color Publications for accurate color. The CMYK values shown may not be equivalent to the ones cited in the current PANTONE Publications. PANTONE® is the property of Pantone, Inc.

\*Robison-Anton (RA) thread color information: 800-932-0250



OFFICIAL HOME JERSEY

## OFFICIAL HOME JERSEY LETTERING

## OFFICIAL HOME JERSEY LETTERING - ONE COLOR













LOGO: 2-3/4" high





**HOME CAP** 

**ROAD CAP** 

**ALTERNATE CAP 1** 

**BATTING PRACTICE CAP** 

AUTHENTIC HEADWEAR MARK



Trademarks are proprietary to Minor League Baseball entities. The trademark notices ("TM" or "®") on these pages are for placement purposes only. Licensees will be apprised of the appropriate notice for each product upon submission of product materials to Major League Baseball Properties for Quality Control review. Any use of these marks must be approved by Major League Baseball Properties.

navy blue pinstripes. • Saddle shoulder sleeves.

blue.

Common colors all caps